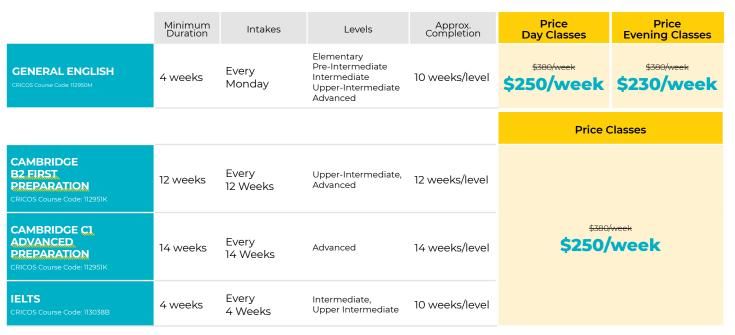

## TIMETABLE

्रेंट **Day** Monday - Thursday **Evening** Monday - Friday

Information provided is current as of the date 01/06/2023, and may be subject to change. All courses/timetables are subject to demand/availability. These prices are valid until 30/12/2023 for all offshore students from East Asia, Hong-Kong, Taiwan, Korea, Japan. Enrolment fee is a one-time payment per application. All prices listed are in Australian Dollars (AUD). For more information, please contact Original Campus...