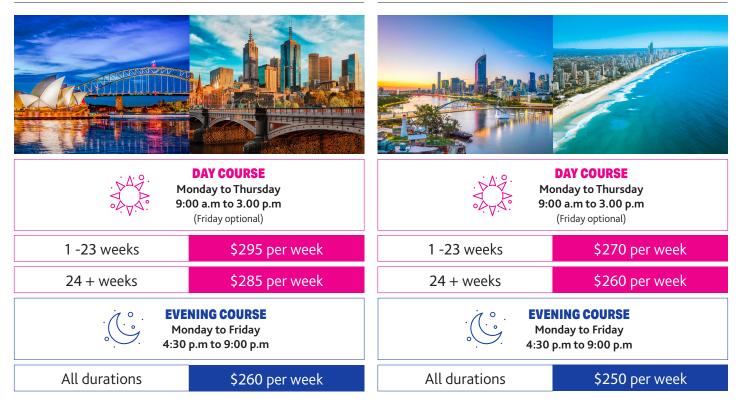

# PROMOTIONS FOR ALL ENGLISH LANGUAGE COURSES

SYDNEY & MELBOURNE

## **BRISBANE & GOLD COAST**

Enrolment Fee: \$240 | Material Fee: \$15 per week (Min. 6 weeks \$90 - Max. 40 weeks \$600)