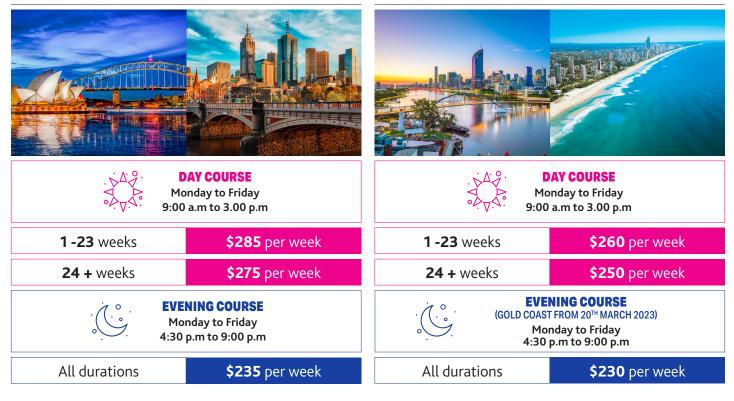

# **MIDDLE EAST + TURKEY**

## PROMOTIONS FOR ALL ENGLISH LANGUAGE COURSES

### **SYDNEY & MELBOURNE**

### **BRISBANE & GOLD COAST**



### Enrollment Fee: **\$230** | Material Fee: **\$10** per week (Min.**\$60** - Max.**\$400**)

#### **CoE Deposit**

| ELICOS OFFSHORE                                                                                                         | ELICOS ONSHORE                                                                                                                        |
|-------------------------------------------------------------------------------------------------------------------------|---------------------------------------------------------------------------------------------------------------------------------------|
| If 25 weeks or more = 2 installments (12 +13 weeks) First Instalment 12 weeks<br>+ materials + any other compulsory fee | Minimum 2 weeks + materials + any ot