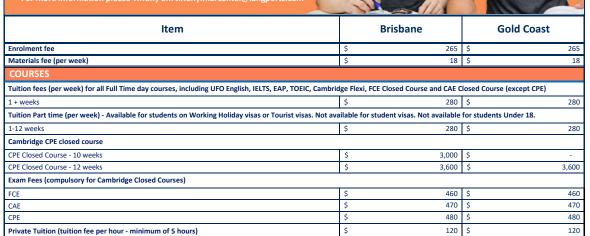

## **LANGP**RTS

**Price list for students from Turkey** 

For bookings received from 1 Jan to 31 March 2022 Valid for any course start date

For more information please Tiffany on: tiffany.marcantei@langports.com



| Platinum Program (this price includes the Enrolment Fee, Materials Fee, Tuition fee & Activities as per | n Program (this price includes the Enrolment Fee, Materials Fee, Tuition fee & Activities as per the calendar) - for students aged 40+ |      |  |  |  |
|---------------------------------------------------------------------------------------------------------|----------------------------------------------------------------------------------------------------------------------------------------|------|--|--|--|
| 3 weeks                                                                                                 | TBA                                                                                                                                    | \$ - |  |  |  |

| 3 weeks