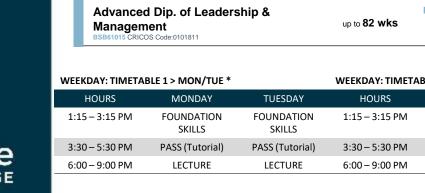

| WEEKDAY: TIMETAE | BLE 1 > MON/TUE *    |                      | WEEKDAY: TIMETA | BLE 2 > WED/THU *    |                      | WEEKEND: TIM   | ETABLE 3 > FRI/S     | AT              |                |
|------------------|----------------------|----------------------|-----------------|----------------------|----------------------|----------------|----------------------|-----------------|----------------|
| HOURS            | MONDAY               | TUESDAY              | HOURS           | WEDNESDAY            | THURSDAY             | HOURS          | FRIDAY               | HOURS           | SATURDAY       |
| 1:15 – 3:15 PM   | FOUNDATION<br>SKILLS | FOUNDATION<br>SKILLS | 1:15 – 3:15 PM  | FOUNDATION<br>SKILLS | FOUNDATION<br>SKILLS | 1:15 – 3:15 PM | FOUNDATION<br>SKILLS | 9 AM – 12 PM    | LECTURE        |
| 3:30 – 5:30 PM   | PASS (Tutorial)      | PASS (Tutorial)      | 3:30 – 5:30 PM  | PASS (Tutorial)      | PASS (Tutorial)      | 3:30 – 5:30 PM | FOUNDATION SKILLS    | 12:30 – 3:30 PM | LECTURE        |
| 6:00 – 9:00 PM   | LECTURE              | LECTURE              | 6:00 - 9:00 PM  | LECTURE              | LECTURE              | 6:00 - 9:00 PM | PASS (Tutorial)      | 3:45 - 4:45 PM  | PASS (Tutorial |