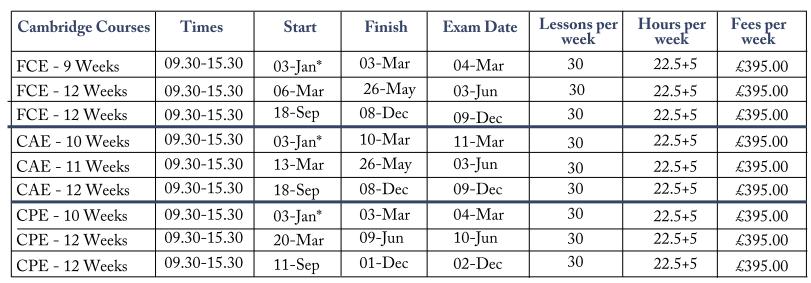

#### **EXAM PREPARATION COURSES 2023**

<sup>\*</sup>Start date Tuesday as Monday is Bank Holiday

#### **IELTS PREPARATION COURSE**

| Course Title                        | Times       | Lessons per week | Hours per week | Fees per week |
|-------------------------------------|-------------|------------------|----------------|---------------|
| IELTS Preparation - General English | 09.30-15.30 | 30               | 22.5           | £395.00       |

20 lessons General English plus 10 lessons of specialised training for the International English Language Testing Service (IELTS). Total 30 lessons per week. Students must register for IELTS exam directly – exam fees apply. Course commence any Monday.