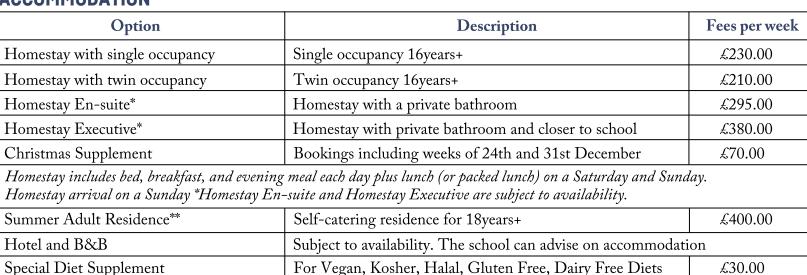

| £65.00           |
| Optional Accommodation (accommodation available Sunday - Sunday)                                                                                    | •                |
| Teen Single Occupancy                                                                                                                               | £250.00          |
| Teen Twin Occupancy                                                                                                                                 | £220.00          |
| The Teen Programme combines supervised activities, plus 20 lessons per week General English tuition in mixed nationality classes for studyears old. | dents aged 14-17 |

# **ACCOMMODATION**



<sup>\*\* 18</sup> June - 13 August

#### **AIRPORT TRANSFERS**

| Option                                                                                                         | Description                                                       |  |  |  |
|----------------------------------------------------------------------------------------------------------------|-------------------------------------------------------------------|--|--|--|
| London Heathrow                                                                                                | Private one-way transfer £190                                     |  |  |  |
| London Gatwick/Stansted/Luton                                                                                  | Private one-way transfer £210