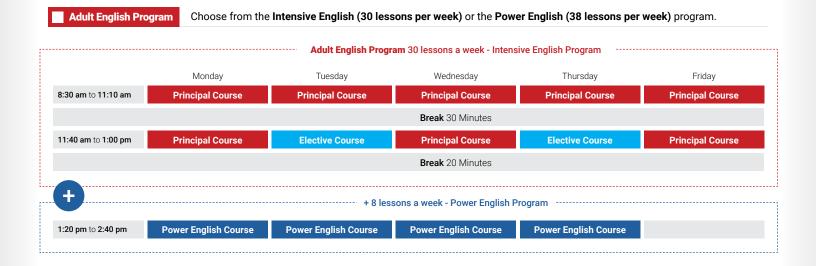

2023 High Season for Homestay prices begins April 29, 2023 and ends September 30, 2023.

Bac

 Young Adult English Program
 Join our Full-time Academic Young Adult English (35 lessons per week) program.

 Young Adult Full Time Program 35 lessons a week - Full-time Academic Young Adult English Program

 Monday
 Tuesday
 Wednesday
 Thursday

 10:00 am to 10:40 am
 Academic Skills Course (online)
 Academic Skills Course (online)
 Academic Skills Course (online)

|                    |                  |                  |                  |                  | · · · · · · · · · · · · · · · · · · · |
|--------------------|------------------|------------------|------------------|------------------|---------------------------------------|
| 1:30 pm to 3:30 pm | Principal Course                      |
|                    |                  |                  | Break 15 Minutes |                  |                                       |
| 3:45 pm to 5:45 pm | Principal Course                      |